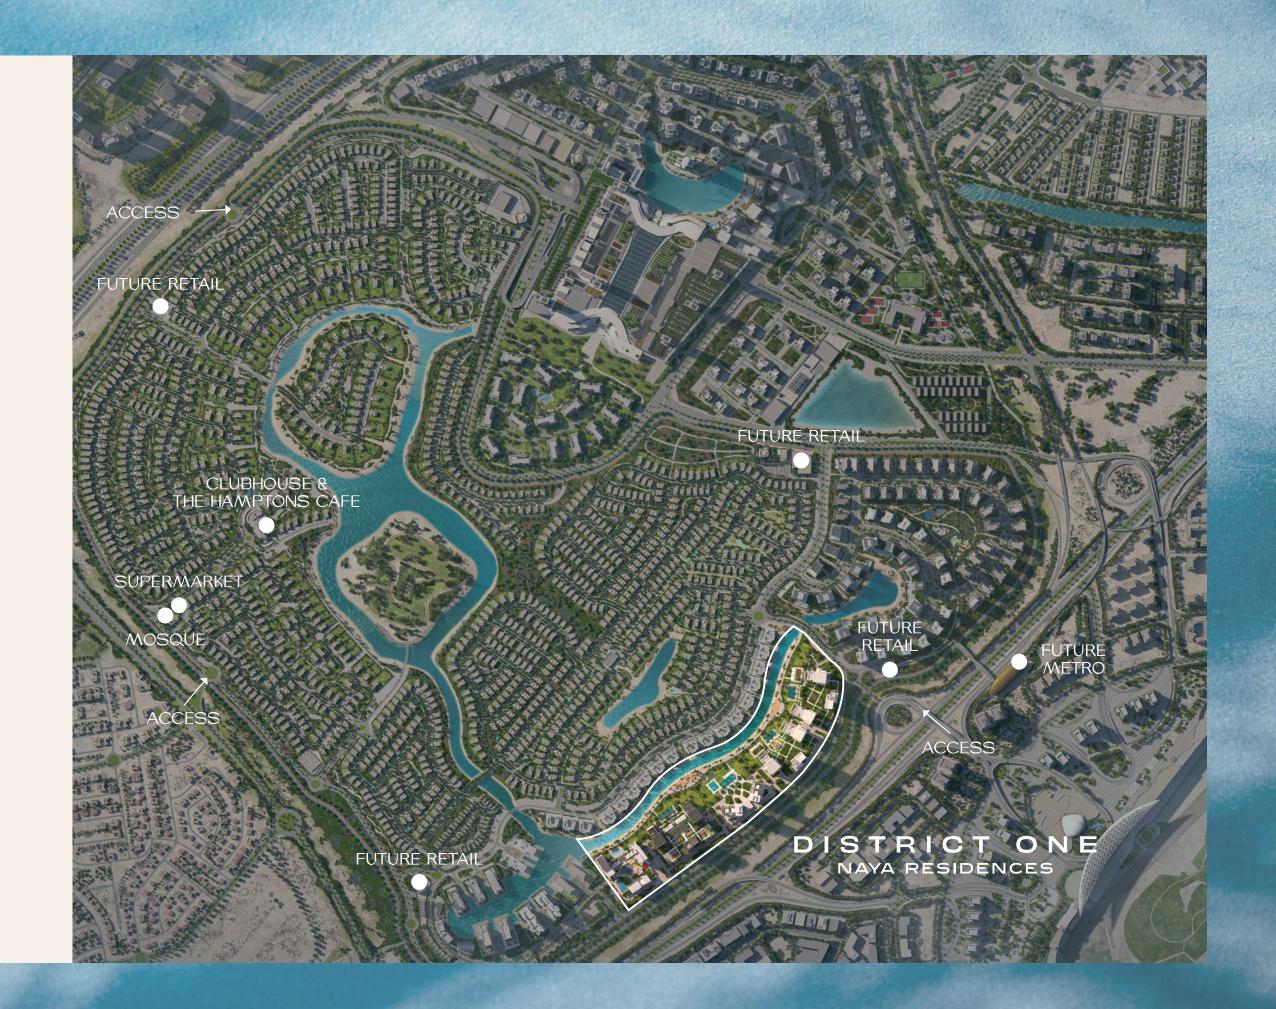

## A MASTERPLAN DESIGNED FOR EFFORTLESS LIVING

Spanning 24,000 square metres, set within landscaped gardens, water features, and sun-drenched terraces, District One Naya Residences isn't your regular waterfront destination. Life here extends far beyond your home with a curated selection of amenities that bring people together and make every day more rewarding.

This is a gated community built for connection, recreation, and everyday ease. Wide green lawns invite you to slow down, while the amphitheatre brings the community together for open-air entertainment as the sun sets.

### BOUNDLESS ACCESS TO AMENITIES

Every amenity at District One Naya Residences is thoughtfully designed to flow with your day—never demanding attention, yet always enriching the moment. A pool that mirrors the sky's changing hues. Gardens that bring life to every step you take. And cabanas that invite both lively conversations and peaceful moments of calm.