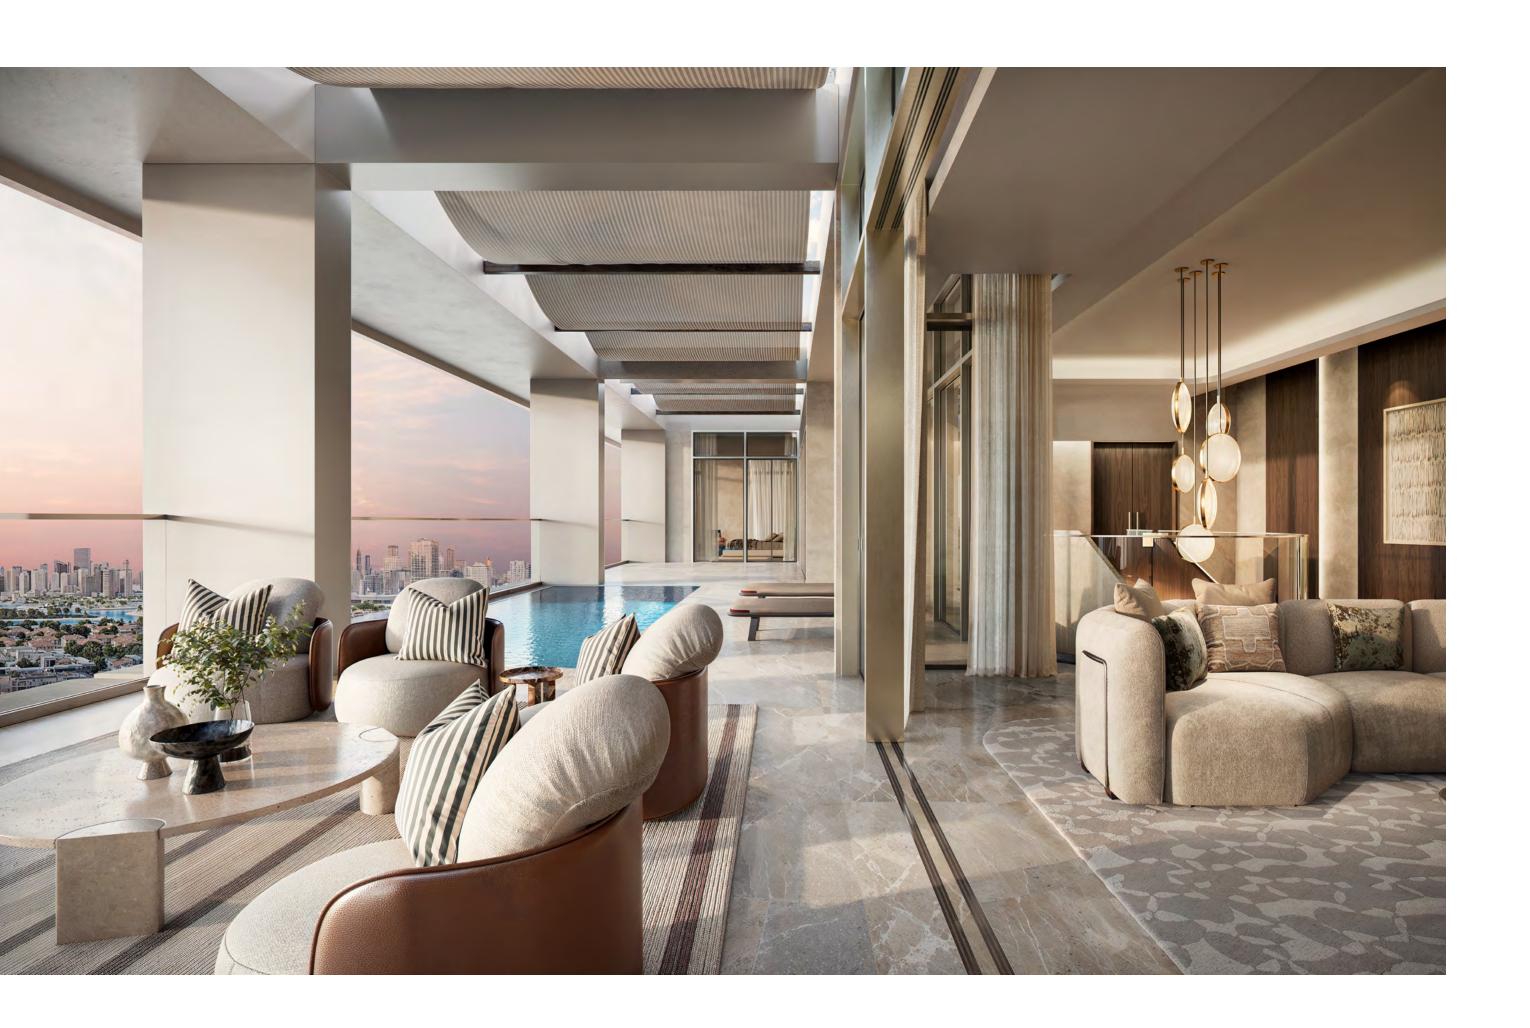

## CRYSTAL LAGOON & INFINITY POOL

Living at District One
Naya Residences means
the lagoon isn't just a
view—it's an experience
only steps away. Every
tower offers easy access
to the temperature—
controlled crystal lagoon,
where you can begin the
day in the water at any
time of year.

The infinity pool delivers a breathtaking dual perspective—crystal-clear lagoon on one side and Dubai's skyline just ahead of it. Whether you're floating weightlessly or lounging poolside, it's a community relaxation that comes with a view.