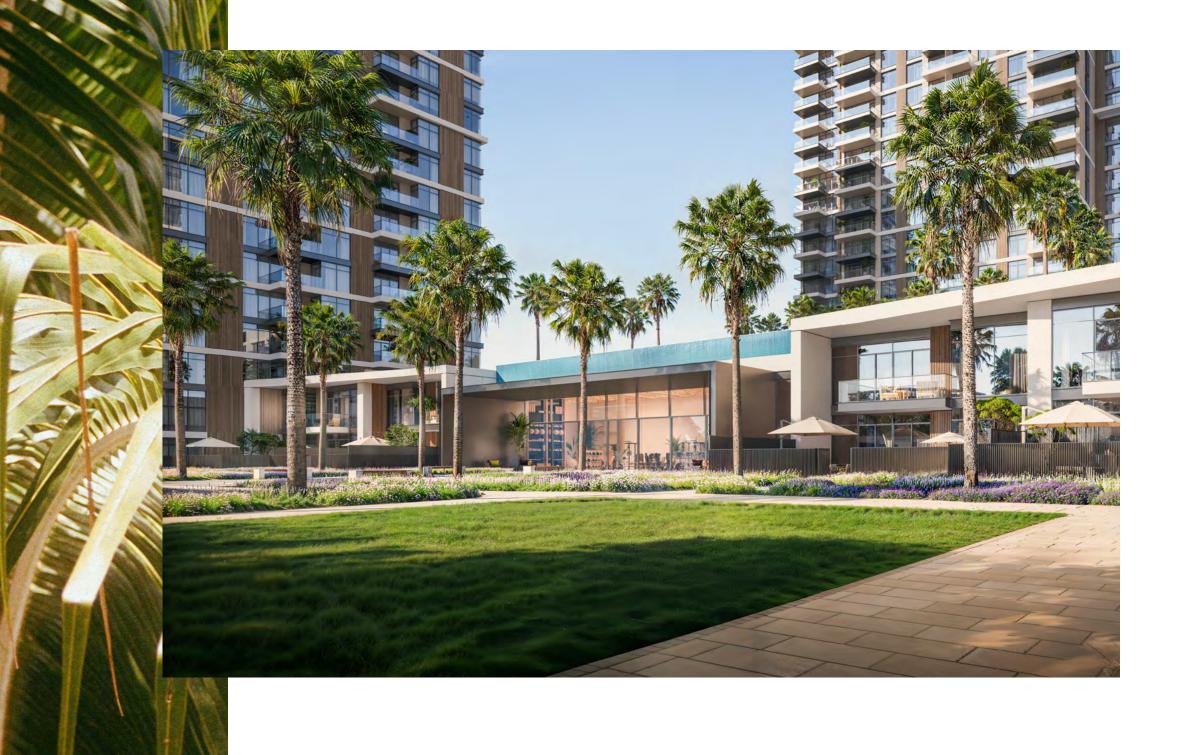

### SPRAWLING GREEN SPACES

Greenery is more than an addition—it's the foundation. 60% of the community has been carved and dedicated to open, natural spaces, tree-lined walkways and landscaped gardens.

The interplay of soft, sunlit spaces and shaded pockets of greenery creates a dynamic environment where every step is met with a breath of fresh air and a picturesque spot to pause and recharge.