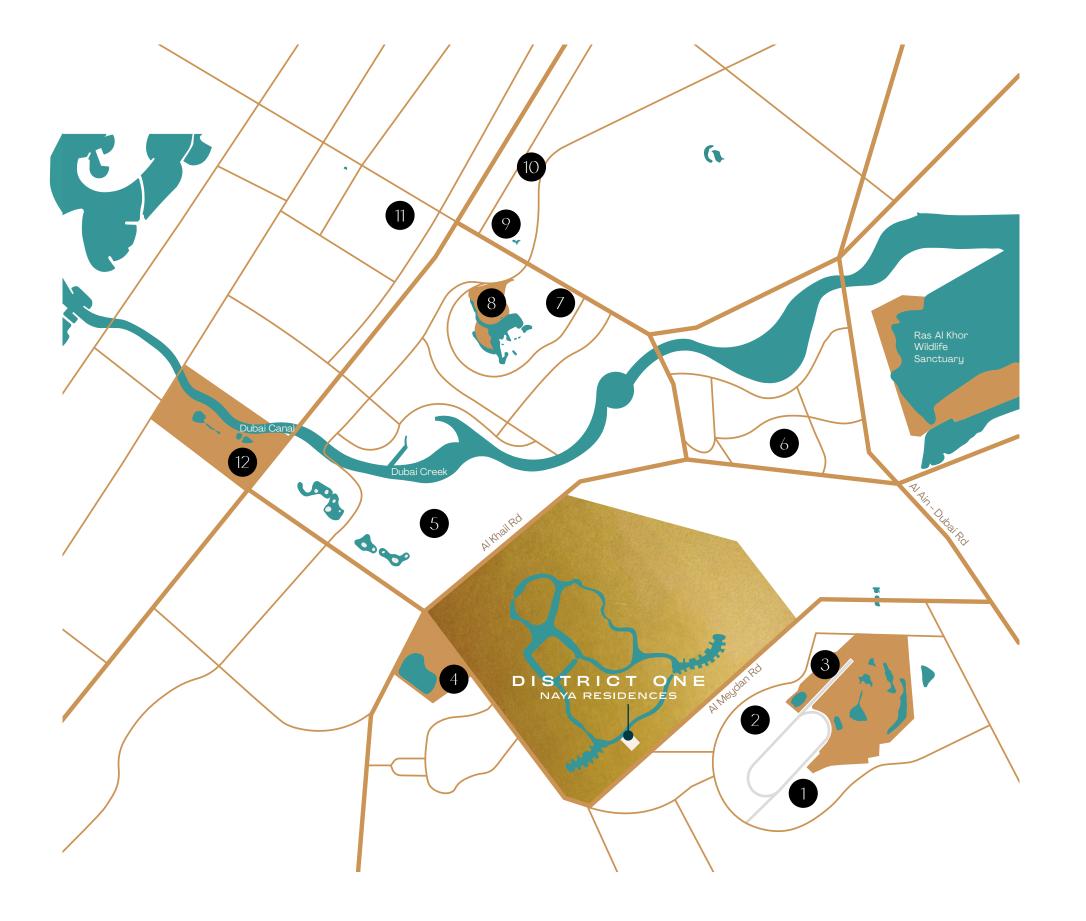

- 1. MEYDAN RACECOURSE
- 2. THE MEYDAN HOTEL
- 3. MEYDAN GOLF
- 4. AL QUOZ POND PARK
- 5. BUSINESS BAY
- 6. DUBAI DESIGN DISTRICT
- 7. DUBAI MALL
- 8. BURJ KHALIFA

- 9. DIFC
- 10. JUMEIRAH EMIRATES TOWERS
- 11. CITY WALK
- 12. SAFA PARK

DISTRICT ONE

Set within the prestigious Mohammed Bin Rashid Al Maktoum City, District One is an exclusive gateway to the city's finest experiences. Just moments from Business Bay, DIFC, and Dubai International Airport, this sought-after location offers a rare balance of privacy and connectivity. Whether it's the iconic city skyline glowing at sunset, the cultural vibrance of Dubai Design District, or the thrill of the track at Meydan Racecourse, District One Naya Residences places you at the heart of it all.

2 MINMEYDAN RACECOURSE

10 MIN DOWNTOWN DUBAI

17 MIN JUMEIRAH BEACH

20 MIN

20 MIN

DXB AIRPORT