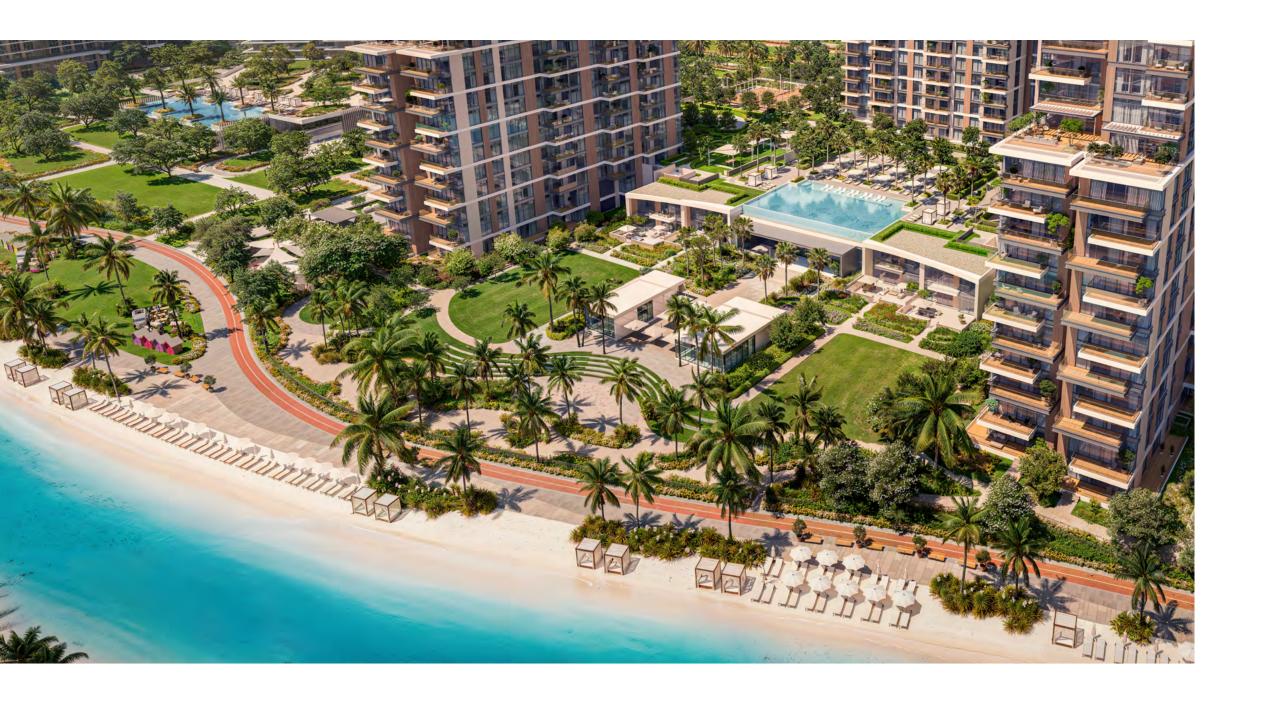

## A MASTERPLAN DESIGNED FOR EFFORTLESS LIVING

Spanning 24,000 square metres, set within landscaped gardens, water features, and sun-drenched terraces, District One Naya Residences isn't your regular waterfront destination. Life here extends far beyond your home with a curated selection of amenities that bring people together and make every day more rewarding.

This is a gated community built for connection, recreation, and everyday ease. Wide green lawns invite you to slow down, while the amphitheatre brings the community together for open-air entertainment as the sun sets.

### BOUNDLESS ACCESS TO AMENITIES

Every amenity at District One Naya Residences is thoughtfully designed to flow with your day—never demanding attention, yet always enriching the moment. A pool that mirrors the sky's changing hues. Gardens that bring life to every step you take. And cabanas that invite both lively conversations and peaceful moments of calm.

## CRYSTAL LAGOON & INFINITY POOL

Living at District One
Naya Residences means
the lagoon isn't just a
view—it's an experience
only steps away. Every
tower offers easy access
to the temperature—
controlled crystal lagoon,
where you can begin the
day in the water at any
time of year.

The infinity pool delivers a breathtaking dual perspective—crystal-clear lagoon on one side and Dubai's skyline just ahead of it. Whether you're floating weightlessly or lounging poolside, it's a community relaxation that comes with a view.

### SPRAWLING GREEN SPACES

Greenery is more than an addition—it's the foundation. 60% of the community has been carved and dedicated to open, natural spaces, tree-lined walkways and landscaped gardens.