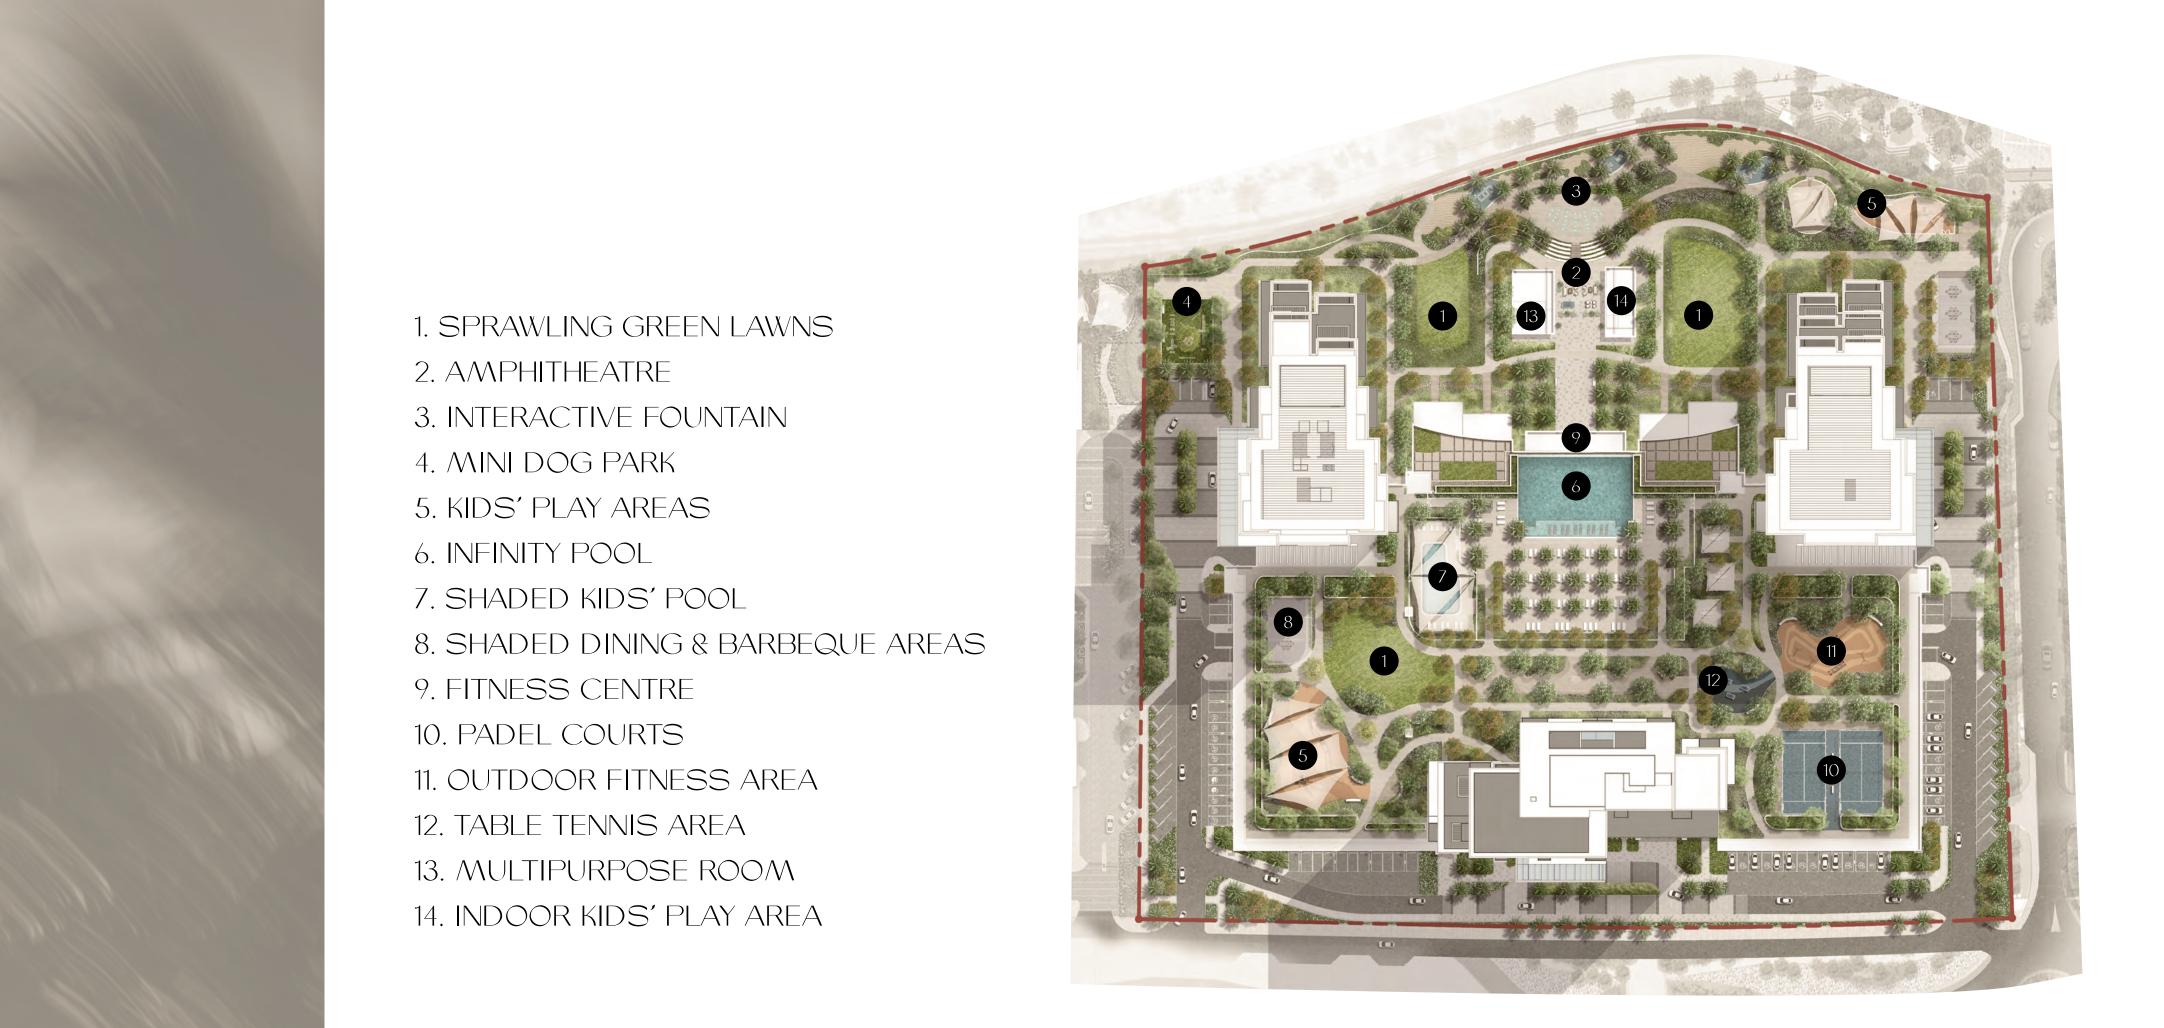

## A MASTERPLAN DESIGNED FOR EFFORTLESS LIVING

Spanning 24,000 square metres, set within landscaped gardens, water features, and sun-drenched terraces, District One Naya Residences isn't your regular waterfront destination. Life here extends far beyond your home with a curated selection of amenities that bring people together and make every day more rewarding.

This is a gated community built for connection, recreation, and everyday ease. Wide green lawns invite you to slow down, while the amphitheatre brings the community together for open-air entertainment as the sun sets.

### SPRAWLING GREEN SPACES

Greenery is more than an addition—it's the foundation. 60% of the community has been carved and dedicated to open, natural spaces, tree-lined walkways and landscaped gardens.

## CYCLING AND RUNNING TRACKS

Winding through landscaped greenery, the cycling and running tracks offer the perfect setting for movement beneath the open sky. Whether you're

chasing a new personal best or enjoying a leisurely walk, these pathways provide a smooth, uninterrupted flow through the heart of the community.

## STRENGTH IN EVERY MOVEMENT

Wellness here goes beyond routine workouts — it's about movement that feels intuitive, inspiring, and effortless. Whether you're powering through a morning run, finding your flow in a yoga session, or challenging your limits with strength training, the fitness centre is designed to keep pace with your lifestyle.

### DESIGNED FOR CONNECTION

Whether it's an intimate gathering, a moment of focus, or a reason to celebrate, the multipurpose room adapts to the way you

live. With an inviting yet refined ambiance, it's a setting where ideas flow, connections form, and moments take shape.