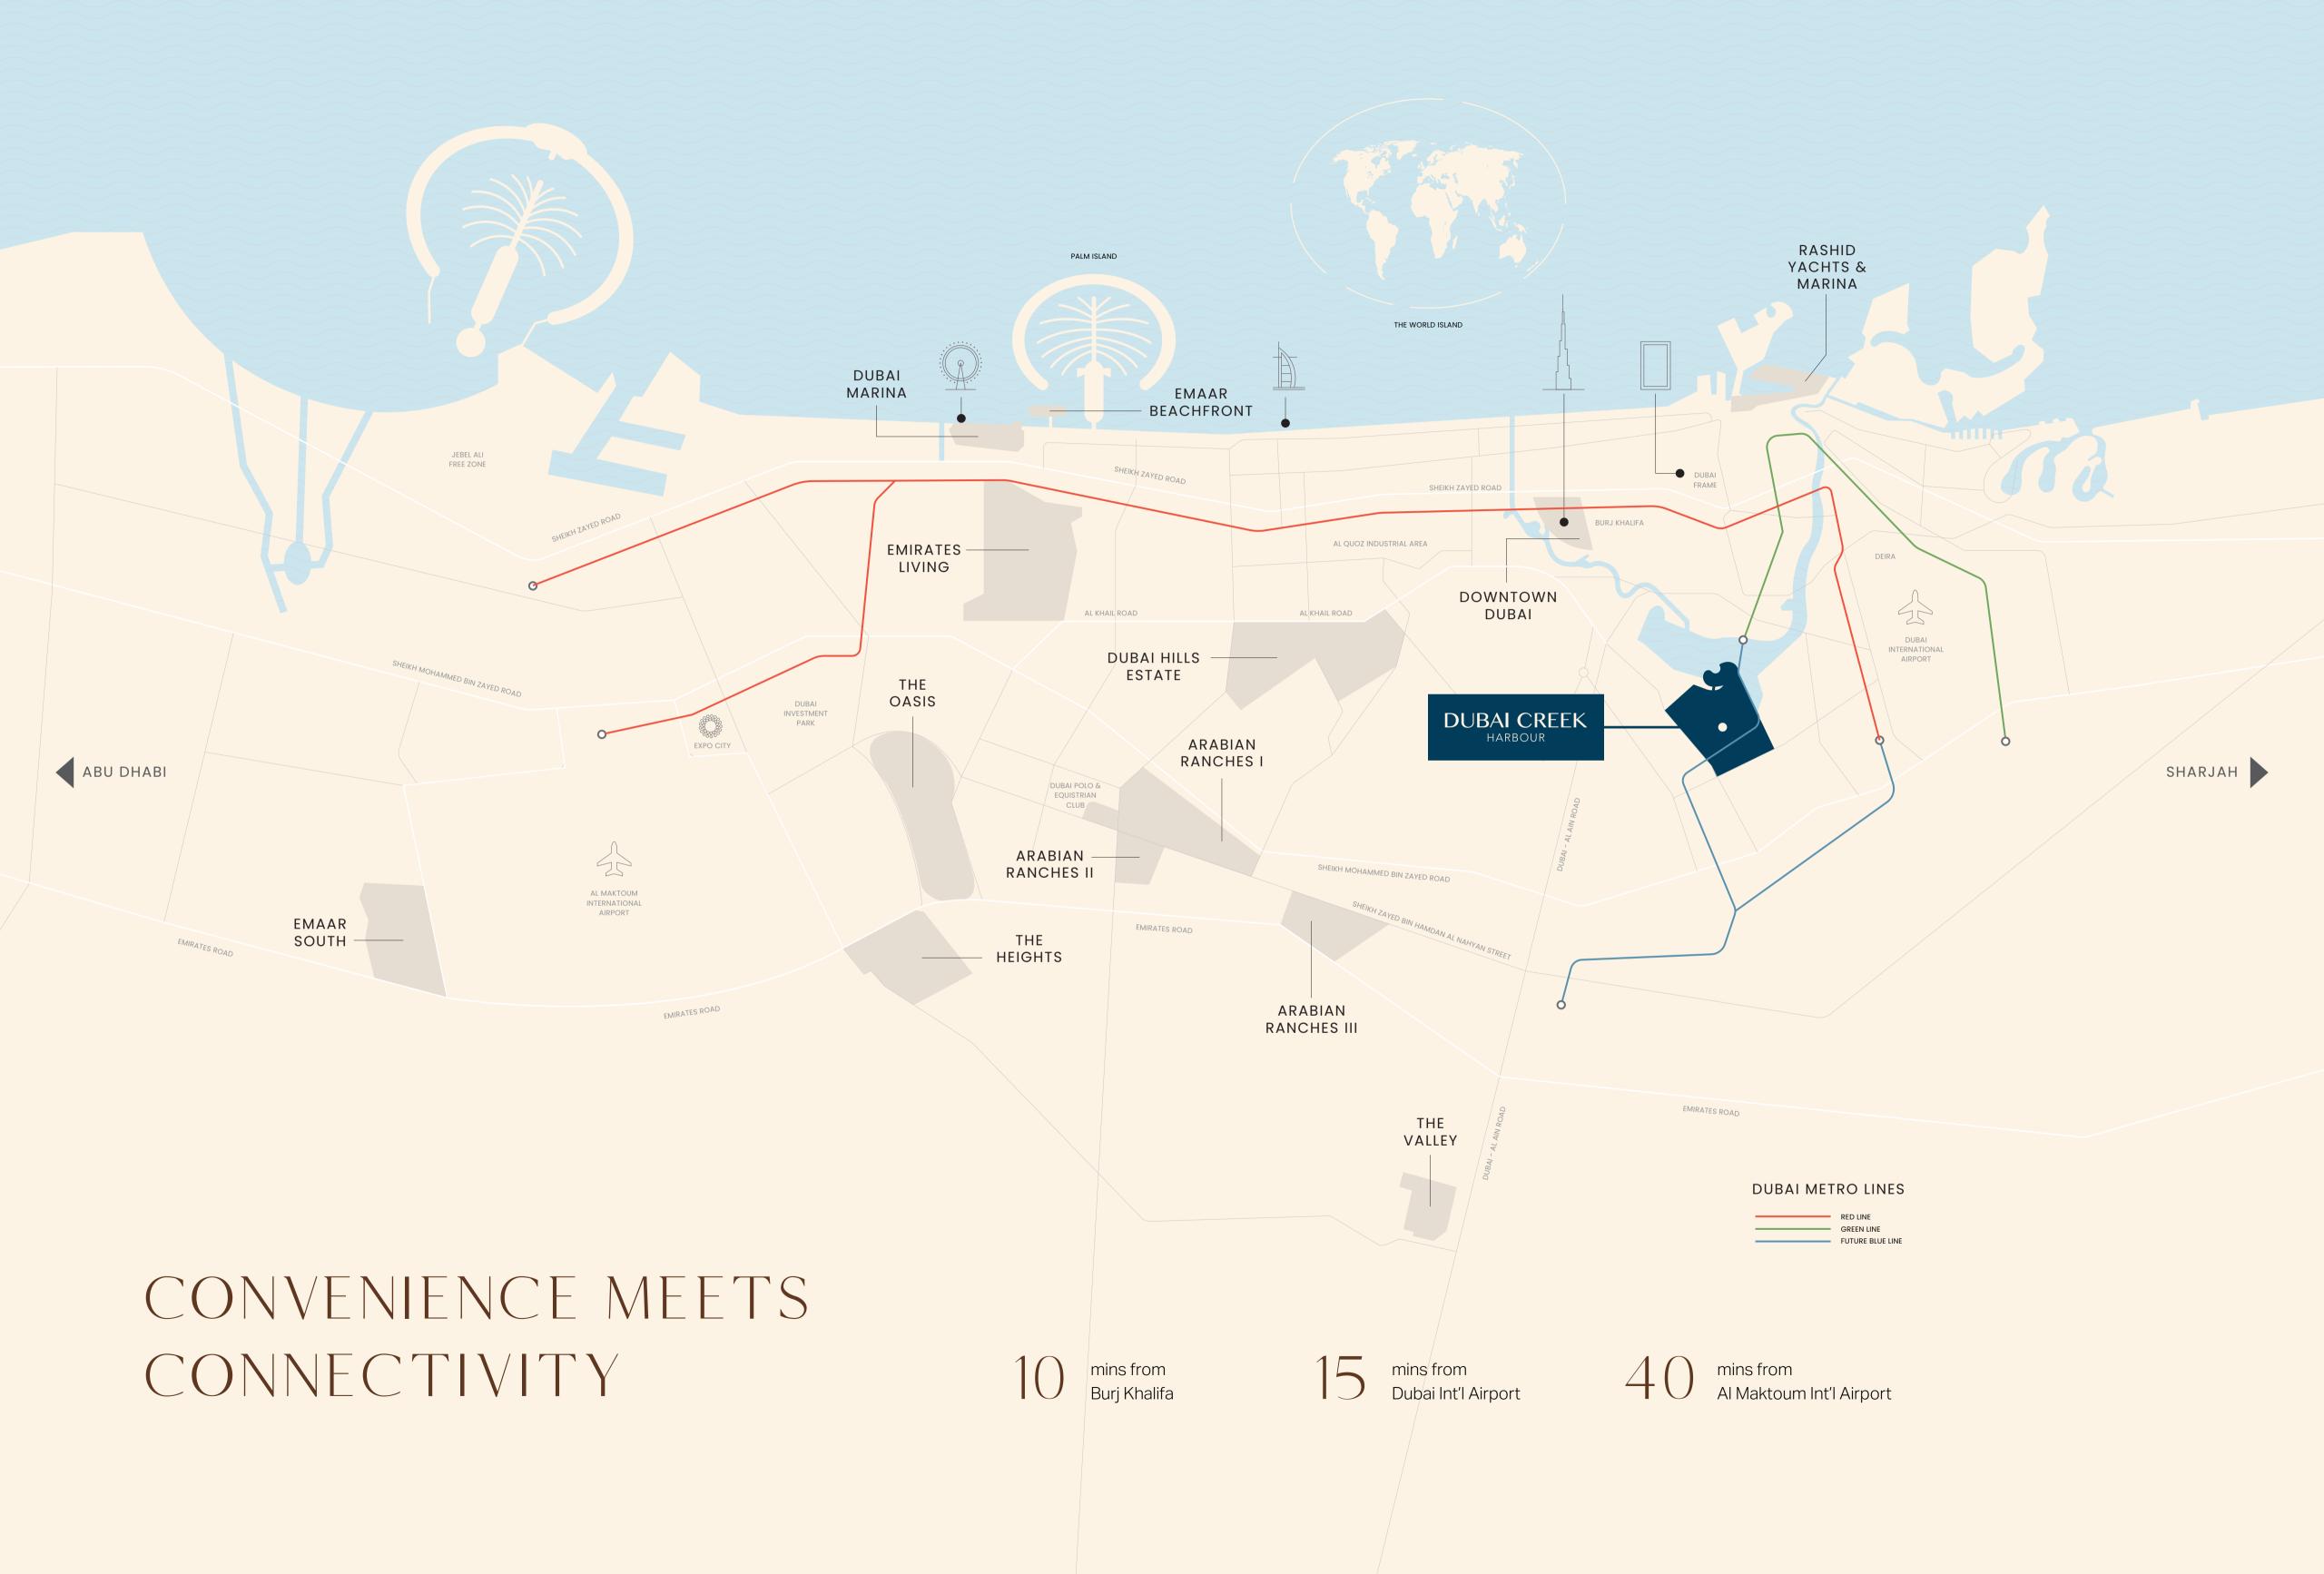

# THE FUTURE OF WATERFRONT LIVING

Dubai Creek Harbour is a unique waterfront enclave where contemporary luxury, serene nature, and creativity come together. With striking architecture, scenic water views, and the serene Ras Al Khor Wildlife Sanctuary, it offers a dynamic blend of culture, commerce, and tranquillity—shaping the future of urban living.

Enjoy exclusive retail promenades, unwind by the waterfront, or immerse in vibrant cultural hubs, all within reach of your doorstep.

WELCOME TO