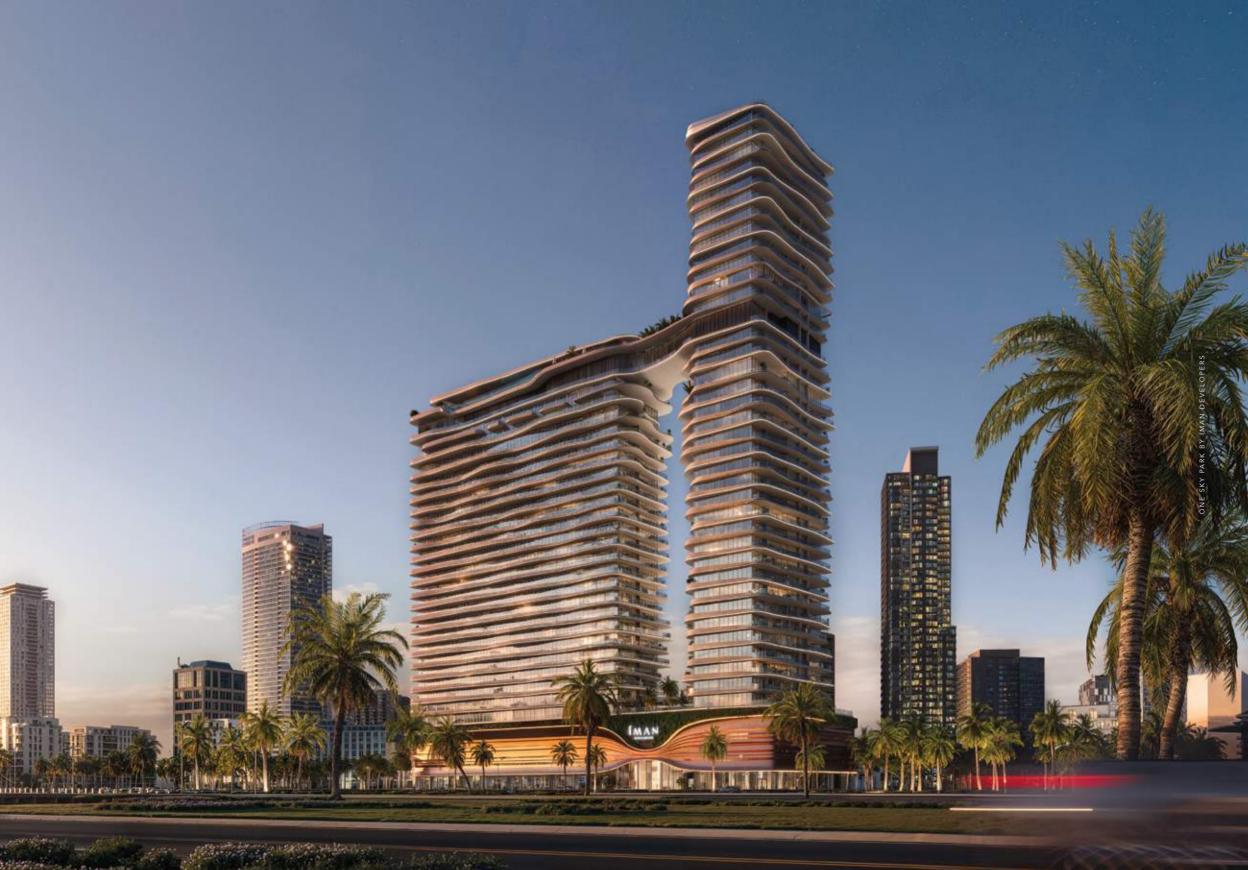

### ONE SKY PARK

FEATURED BY

### An Architectural Masterpiece

The towers of One Sky Park rise with a striking elegance, each boasting a gracefully curved facade that captures the essence of modern sophistication. The design's bold curves create a dynamic interplay of light and shadow, giving the towers an ever-changing visual appeal. Crowned by a stunning sky bridge, which forms a mesmerizing hollow between the towers, this architectural marvel offers a panoramic vista that redefines luxury. The bridge's sleek, open design not only enhances the towers' aesthetic allure but also creates a unique space for residents to connect with their surroundings and enjoy breathtaking views from above.

## Waves Of Opulence

The design concept of One Sky Park is a seamless blend of high fashion and architectural innovation, drawing inspiration from Iman's iconic style and the fluidity of waves. The building's elegant, wave-like facade captures the essence of motion, creating a dynamic yet harmonious structure that stands as a beacon of luxury living. Each curve and contour reflects Iman's commitment to bold design and timeless sophistication, elevating One Sky Park into a symbol of modern elegance and opulence in the heart of Dubai.