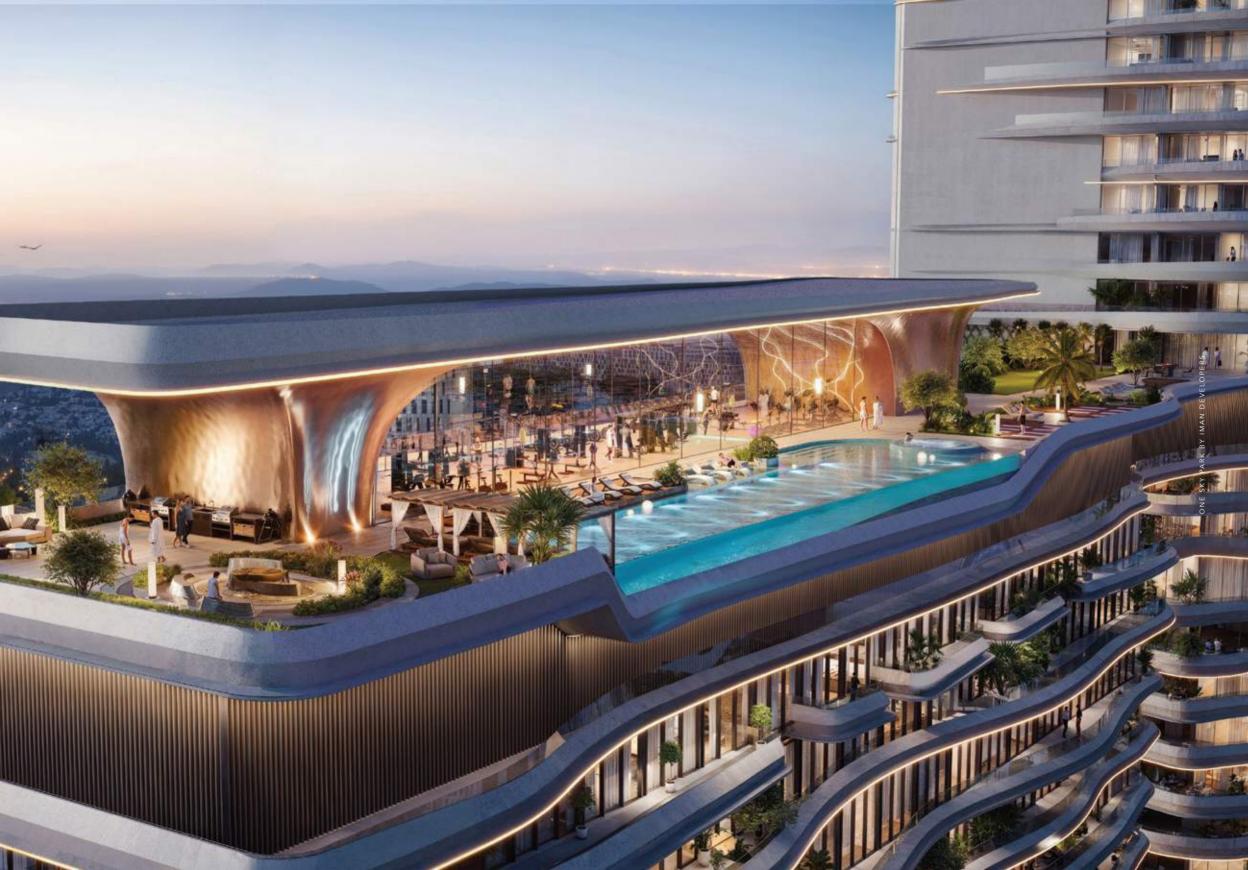

## Community Living, Redefined

One Sky Park offers a curated collection of luxury amenities designed to enrich daily living. At the heart of the experience is the expansive amenity deck, the community's vibrant hub, featuring a 35m sky deck infinity pool, state-of-the-art jungle gym, basketball court, skate park, and exclusive lounge and game zones. Here, residents enjoy a seamless blend of relaxation and socialization, surrounded by lush landscapes and panoramic views, making every moment truly extraordinary.

### **Outdoor Amenities**

- 12. Barbecue Area
- 13. Rooftop Dining Area
- 14. Scenic Photo zone
- 15. Cabanas
- 16. Leisure Seating
- 17. Sun Bed
- 18. Baja Shelf
- 19. Sky Deck 35m Infinity Pool

- 20. Yoga Deck
- 21. Rooftop Jacuzzi
- 22. Fire Pit lounge
- 23. Forest Trail
- 24. Outdoor Cinema
- 25. Zen Garden
- 26. Rooftop Grass Zone