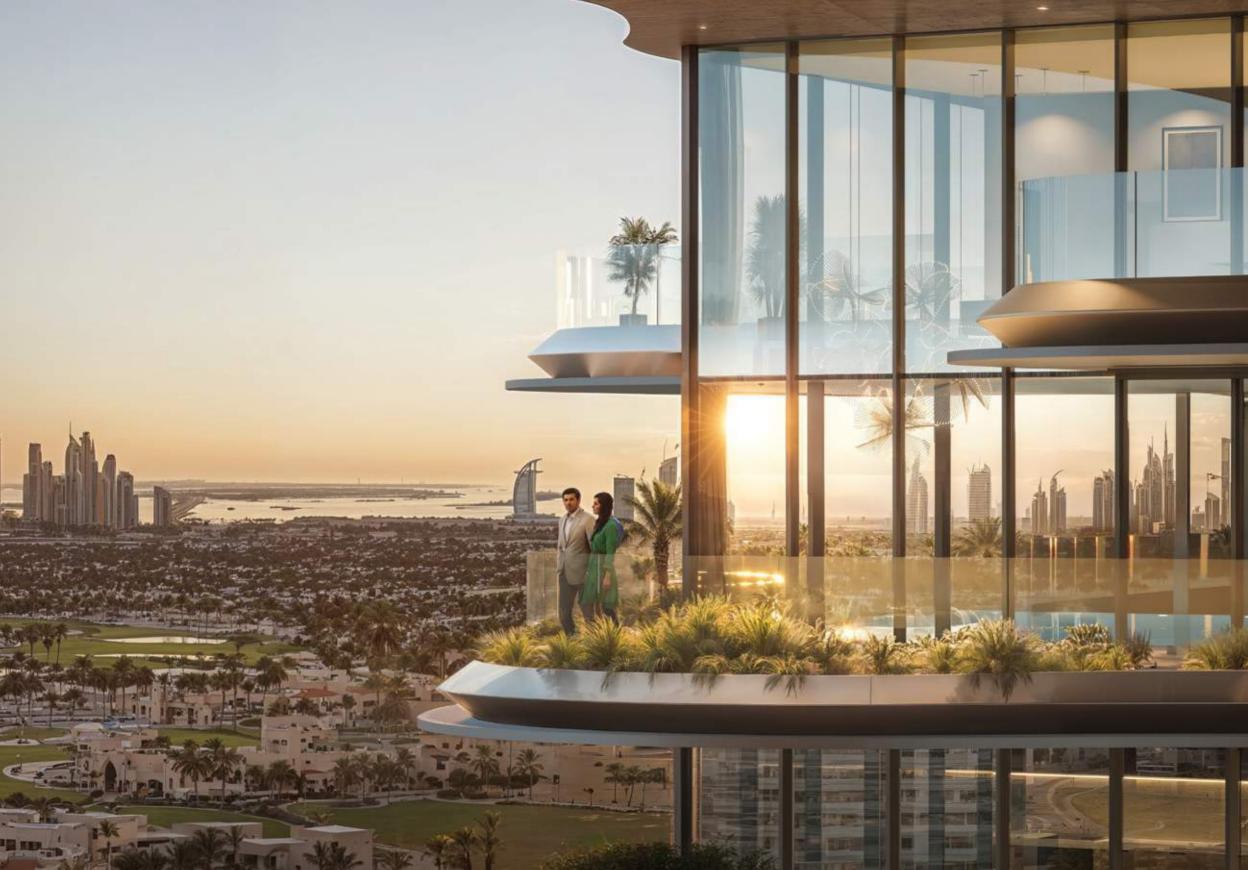

### An Architectural Masterpiece

The towers of One Sky Park rise with a striking elegance, each boasting a gracefully curved facade that captures the essence of modern sophistication. The design's bold curves create a dynamic interplay of light and shadow, giving the towers an ever-changing visual appeal. Crowned by a stunning sky bridge, which forms a mesmerizing hollow between the towers, this architectural marvel offers a panoramic vista that redefines luxury. The bridge's sleek, open design not only enhances the towers' aesthetic allure but also creates a unique space for residents to connect with their surroundings and enjoy breathtaking views from above.

## Waves Of Opulence

The design concept of One Sky Park is a seamless blend of high fashion and architectural innovation, drawing inspiration from Iman's iconic style and the fluidity of waves. The building's elegant, wave-like facade captures the essence of motion, creating a dynamic yet harmonious structure that stands as a beacon of luxury living. Each curve and contour reflects Iman's commitment to bold design and timeless sophistication, elevating One Sky Park into a symbol of modern elegance and opulence in the heart of Dubai.