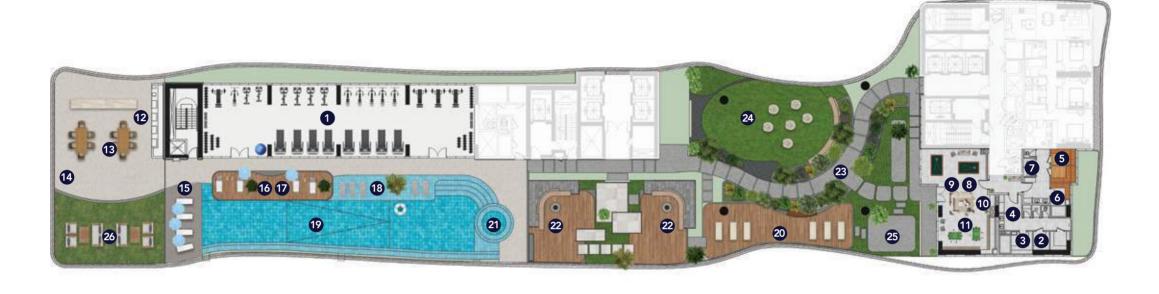

### **Indoor Amenities**

- 1. Skyfit Gym
- 2. Male Sauna and Steam Room
- 3. Male Ice Room
- 4. Male Changing Room
- 5. Female Sauna and Steam Room
- 6. Female Ice Room
- 7. Female Changing Room

- 8. Multi Purpose Hall
- 9. Dining Area
- 10. Lounge Coffee Bar
- 11. Lounge Kitchen

### **Outdoor Amenities**

- 12. Barbecue Area
- 13. Rooftop Dining Area
- 14. Scenic Photo zone
- 15. Cabanas
- 16. Leisure Seating
- 17. Sun Bed
- 18. Baja Shelf
- 19. Sky Deck 35m Infinity Pool

- 20. Yoga Deck
- 21. Rooftop Jacuzzi
- 22. Fire Pit lounge
- 23. Forest Trail
- 24. Outdoor Cinema
- 25. Zen Garden
- 26. Rooftop Grass Zone