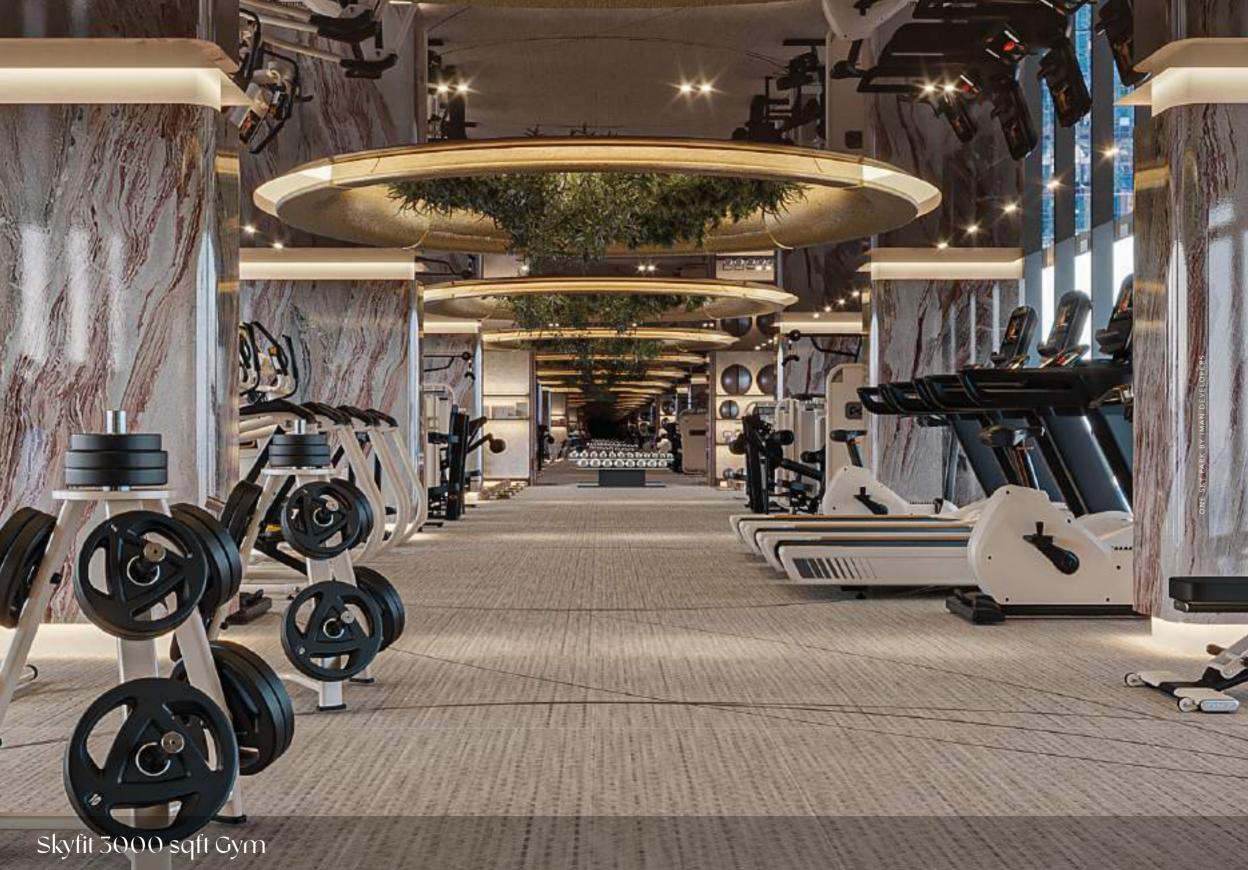

### **Indoor Amenities**

- 1. Skyfit Gym
- 2. Male Sauna and Steam Room
- 3. Male Ice Room
- 4. Male Changing Room
- 5. Female Sauna and Steam Room
- 6. Female Ice Room
- 7. Female Changing Room

- 8. Multi Purpose Hall
- 9. Dining Area
- 10. Lounge Coffee Bar
- 11. Lounge Kitchen