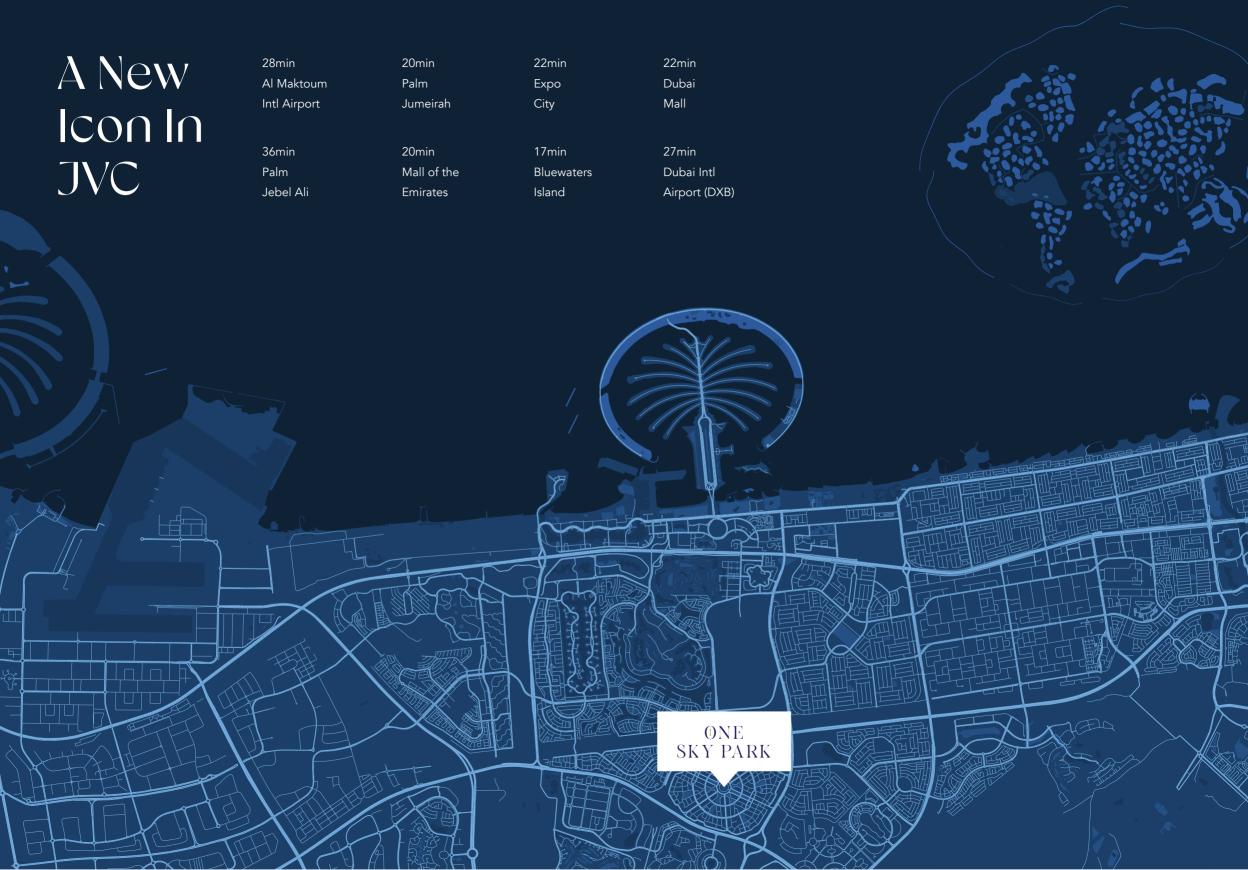

### JVC: The Hub Of New Dubai

One Sky Park emerges as a landmark in Jumeirah Village Circle (JVC), proudly standing as the first branded skyscraper in this prestigious community. It introduces a new era of luxury, redefining the skyline and setting a benchmark for upscale living in JVC. Its prime location in new Dubai offers unparalleled access to key destinations like the Marina, Mall of the Emirates, and Miracle Garden, making it a beacon of elegance and a new icon in the heart of JVC.