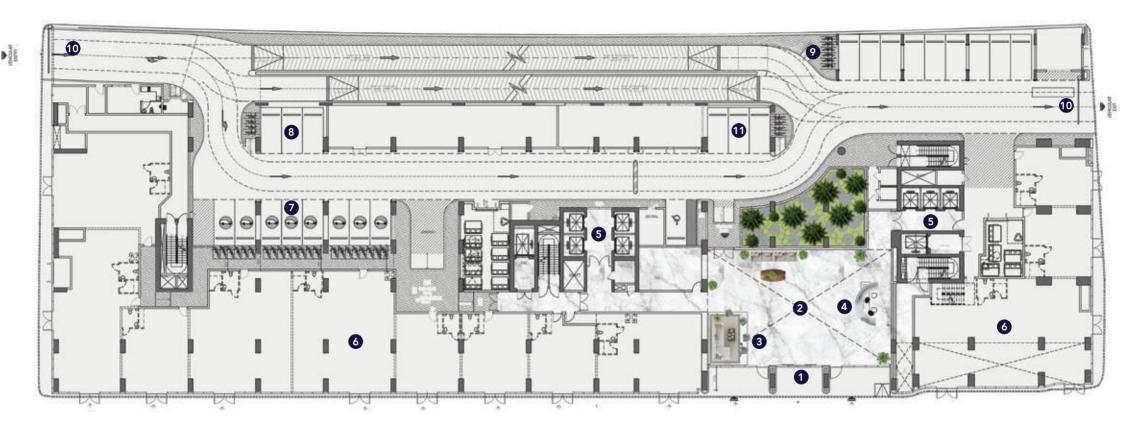

### Ground Floor Amenities

- 1. Main Entrance
- 2. Double Height Lobby
- 3. Lobby Lounge
- 4. Lobby Reception
- 5. Lift Lobby
- 6. Showroom & Retail Units

- 7. Retail Parking
- 8. EV Charging Station
- 9. Bicycle Parking
- 10. Parking Entrance & Exit
- 11. People Of Determination Parking